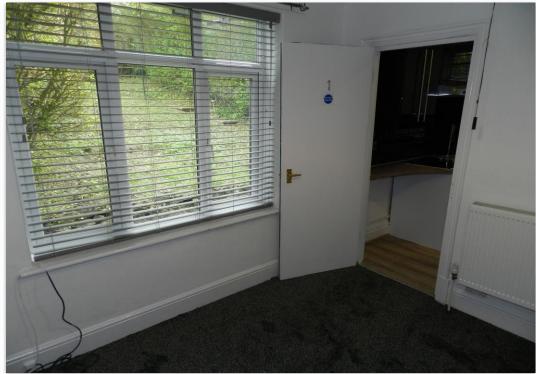

Offered with no chain, this well presented gas centrally heated and mostly UPVC double glazed property would make an ideal fist home, comprising an entrance hall, a lounge with a bay window and elevated views, a modern fitted kitchen and a dining room off. There must be potential to perhaps open up the kitchen to the dining room to create a more open plan dining kitchen, possibly also extending to the rear, subject to relevant consents. Upstairs there are two good sized bedrooms, a third single bedroom/study and a modern fully tiled shower room w/c.