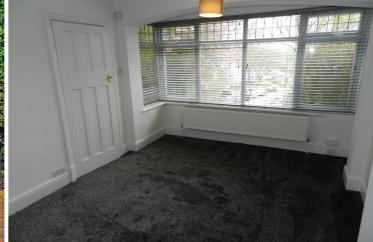

Offered with no chain, this well presented gas centrally heated and mostly UPVC double glazed property would make an ideal fist home, comprising an entrance hall, a lounge with a bay window and elevated views, a modern fitted kitchen and a dining room off. There must be potential to perhaps open up the kitchen to the dining room to create a more open plan dining kitchen, possibly also extending to the rear, subject to relevant consents. Upstairs there are two good sized bedrooms, a third single bedroom/study and a modern fully tiled shower room w/c.

# Dining Room 2.42m x 2.85m (7'11" x 9'4") Living Room 4.23m (13'11") x 3.12m (10'3") max