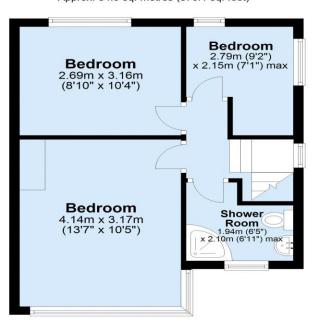

## **Ground Floor**

Approx. 33.9 sq. metres (365.1 sq. feet)

# Dining Room 2.42m x 2.85m (7'11" x 9'4") Living Room 4.23m (13'11") x 3.12m (10'3") max

## First Floor

Approx. 34.9 sq. metres (376.1 sq. feet)

Not to scale and for illustrative purposes only. All measurements are approximate and no responsibility is taken for any error, ommission or mis-statement.

Plan produced using PlanUp.