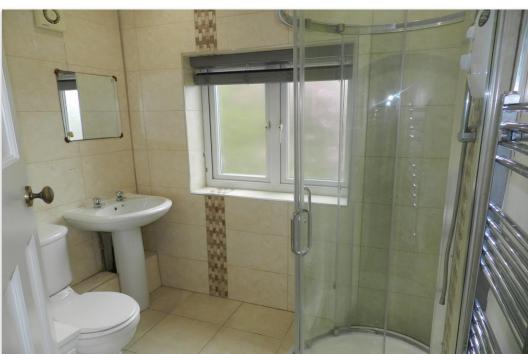

Offered with no chain, this well presented gas centrally heated and mostly UPVC double glazed property would make an ideal fist home, comprising an entrance hall, a lounge with a bay window and elevated views, a modern fitted kitchen and a dining room off. There must be potential to perhaps open up the kitchen to the dining room to create a more open plan dining kitchen, possibly also extending to the rear, subject to relevant consents. Upstairs there are two good sized bedrooms, a third single bedroom/study and a modern fully tiled shower room w/c.