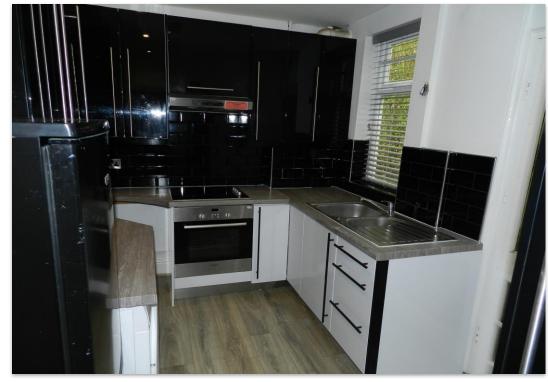

Offered with no chain, this well presented gas centrally heated and mostly UPVC double glazed property would make an ideal fist home, comprising an entrance hall, a lounge with a bay window and elevated views, a modern fitted kitchen and a dining room off. There must be potential to perhaps open up the kitchen to the dining room to create a more open plan dining kitchen, possibly also extending to the rear, subject to relevant consents. Upstairs there are two good sized bedrooms, a third single bedroom/study and a modern fully tiled shower room w/c.