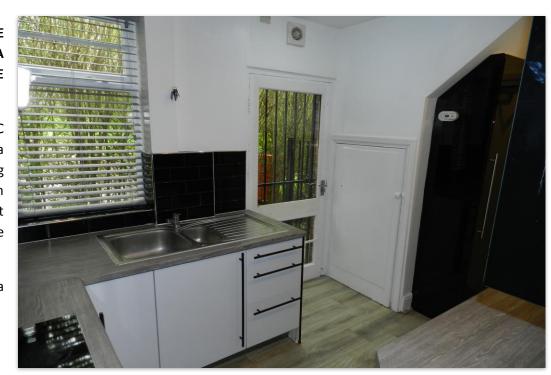

Offered with no chain, this well presented gas centrally heated and mostly UPVC double glazed property would make an ideal fist home, comprising an entrance hall, a lounge with a bay window and elevated views, a modern fitted kitchen and a dining room off. There must be potential to perhaps open up the kitchen to the dining room to create a more open plan dining kitchen, possibly also extending to the rear, subject to relevant consents. Upstairs there are two good sized bedrooms, a third single bedroom/study and a modern fully tiled shower room w/c.