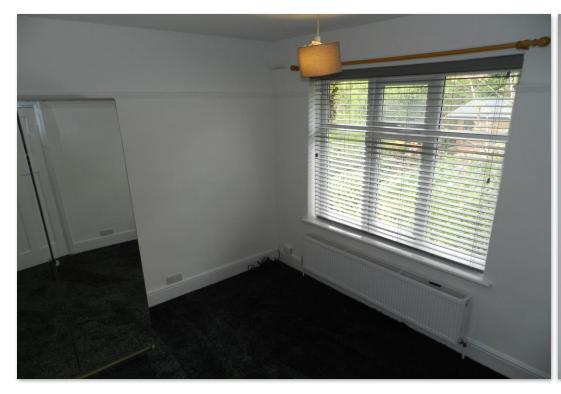

Offered with no chain, this well presented gas centrally heated and mostly UPVC double glazed property would make an ideal fist home, comprising an entrance hall, a lounge with a bay window and elevated views, a modern fitted kitchen and a dining room off. There must be potential to perhaps open up the kitchen to the dining room to create a more open plan dining kitchen, possibly also extending to the rear, subject to relevant consents. Upstairs there are two good sized bedrooms, a third single bedroom/study and a modern fully tiled shower room w/c.