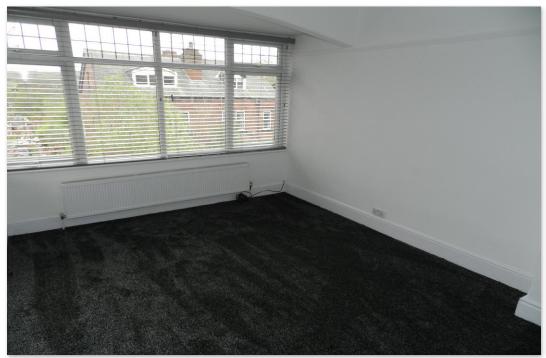

Offered with no chain, this well presented gas centrally heated and mostly UPVC double glazed property would make an ideal fist home, comprising an entrance hall, a lounge with a bay window and elevated views, a modern fitted kitchen and a dining room off. There must be potential to perhaps open up the kitchen to the dining room to create a more open plan dining kitchen, possibly also extending to the rear, subject to relevant consents. Upstairs there are two good sized bedrooms, a third single bedroom/study and a modern fully tiled shower room w/c.

# Dining Room 2.42m x 2.85m (7'11" x 9'4") Living Room 4.23m (13'11") x 3.12m (10'3") max